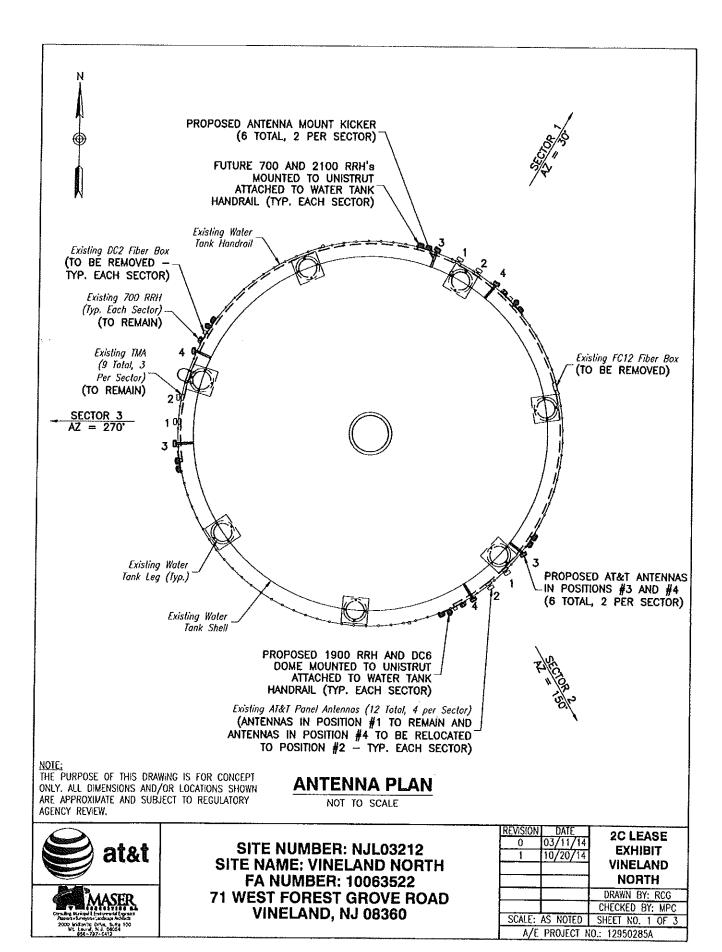

#### **DESIGN**

See attached exhibits comprised of 3 pages, last revision date October 20, 2014, prepared by Maser.

#### Notes:

- THIS EXHIBIT MAY BE REPLACED BY A LAND SURVEY AND/OR CONSTRUCTION DRAWINGS OF THE PREMISES ONCE RECEIVED BY CARRIER.
- 2. ANY SETBACK OF THE PREMISES FROM THE PROPERTY'S BOUNDARIES SHALL BE THE DISTANCE REQUIRED BY THE APPLICABLE GOVERNMENTAL AUTHORITIES.
- 3. WIDTH OF ACCESS ROAD SHALL BE THE WIDTH REQUIRED BY THE APPLICABLE GOVERNMENTAL AUTHORITIES, INCLUDING POLICE AND FIRE DEPARTMENTS.
- 4. THE TYPE, NUMBER AND MOUNTING POSITIONS AND LOCATIONS OF ANTENNAS AND TRANSMISSION LINES ARE ILLUSTRATIVE ONLY. ACTUAL TYPES, NUMBERS AND MOUNTING POSITIONS MAY VARY FROM WHAT IS SHOWN ABOVE.

SITE NUMBER: NJL03212 SITE NAME: VINELAND NORTH FA NUMBER: 10063522 71 WEST FOREST GROVE ROAD VINELAND, NJ 08360

| 0      | 03/11/14<br>10/20/14 | EXHIBIT VINELAND NORTH |
|--------|----------------------|------------------------|
|        |                      | DRAWN BY: RCG          |
|        |                      | CHECKED BY: MPC        |
| SCALE: | as noted             | SHEET NO. 1 OF 3       |
| A/F    | PROJECT N            | O · 129502854          |