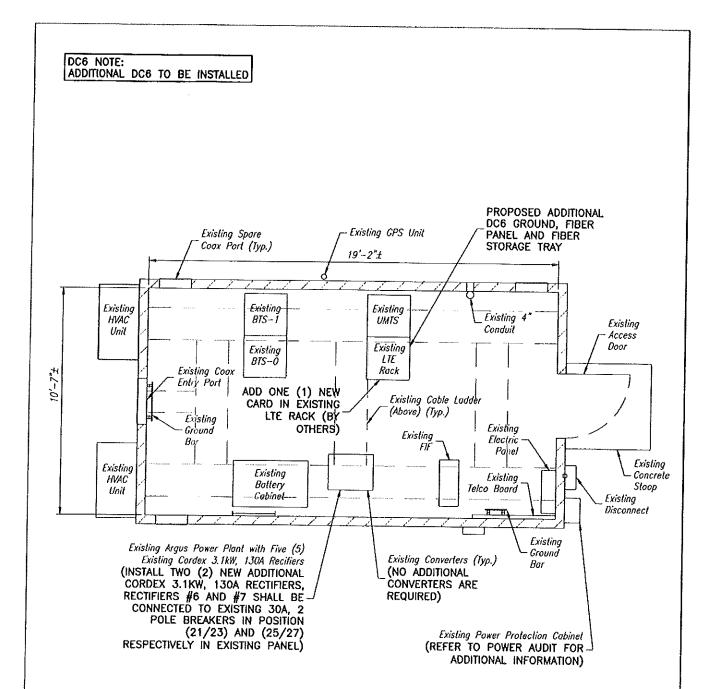

#### **DESIGN**

See attached exhibits comprised of 3 pages, last revision date October 20, 2014, prepared by Maser.

#### Notes:

- THIS EXHIBIT MAY BE REPLACED BY A LAND SURVEY AND/OR CONSTRUCTION DRAWINGS OF THE PREMISES ONCE RECEIVED BY CARRIER.
- 2. ANY SETBACK OF THE PREMISES FROM THE PROPERTY'S BOUNDARIES SHALL BE THE DISTANCE REQUIRED BY THE APPLICABLE GOVERNMENTAL AUTHORITIES.
- 3. WIDTH OF ACCESS ROAD SHALL BE THE WIDTH REQUIRED BY THE APPLICABLE GOVERNMENTAL AUTHORITIES, INCLUDING POLICE AND FIRE DEPARTMENTS.
- 4. THE TYPE, NUMBER AND MOUNTING POSITIONS AND LOCATIONS OF ANTENNAS AND TRANSMISSION LINES ARE ILLUSTRATIVE ONLY. ACTUAL TYPES, NUMBERS AND MOUNTING POSITIONS MAY VARY FROM WHAT IS SHOWN ABOVE.

## **EQUIPMENT LAYOUT**

NOT TO SCALE

2000 Widonic Orke, Sune Wt Love, NJ 06054 854-797-0412 SITE NUMBER: NJL03212 SITE NAME: VINELAND NORTH FA NUMBER: 10063522 71 WEST FOREST GROVE ROAD VINELAND, NJ 08360