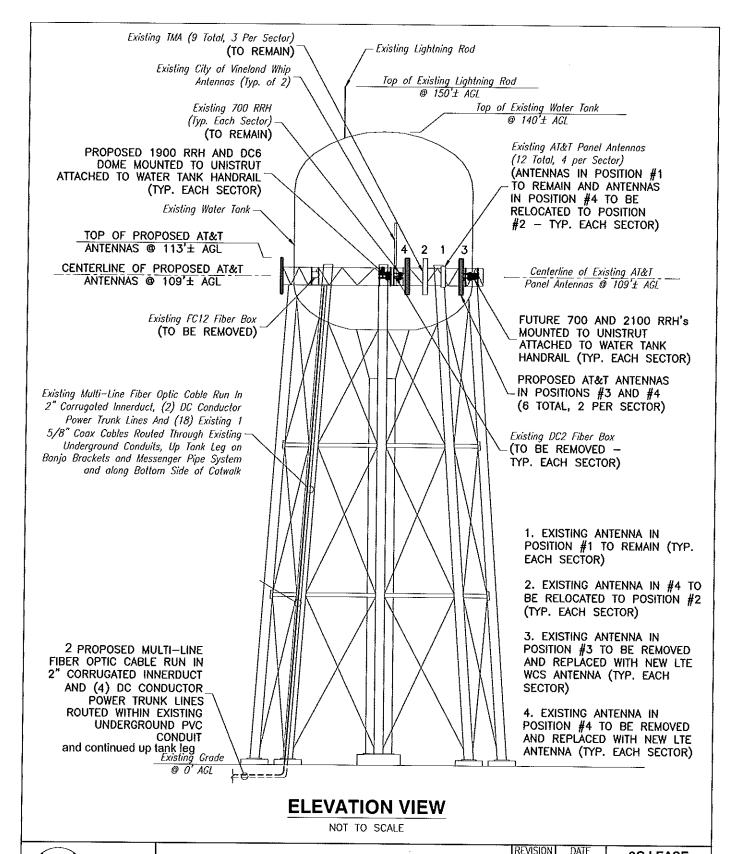

#### **DESIGN**

See attached exhibits comprised of 3 pages, last revision date October 20, 2014, prepared by Maser.

#### Notes:

- THIS EXHIBIT MAY BE REPLACED BY A LAND SURVEY AND/OR CONSTRUCTION DRAWINGS OF THE PREMISES ONCE RECEIVED BY CARRIER.
- 2. ANY SETBACK OF THE PREMISES FROM THE PROPERTY'S BOUNDARIES SHALL BE THE DISTANCE REQUIRED BY THE APPLICABLE GOVERNMENTAL AUTHORITIES.
- 3. WIDTH OF ACCESS ROAD SHALL BE THE WIDTH REQUIRED BY THE APPLICABLE GOVERNMENTAL AUTHORITIES, INCLUDING POLICE AND FIRE DEPARTMENTS.
- 4. THE TYPE, NUMBER AND MOUNTING POSITIONS AND LOCATIONS OF ANTENNAS AND TRANSMISSION LINES ARE ILLUSTRATIVE ONLY. ACTUAL TYPES, NUMBERS AND MOUNTING POSITIONS MAY VARY FROM WHAT IS SHOWN ABOVE.

| REVISION<br>0<br>1 | DATE<br>03/11/14<br>10/20/14 | 2C LEASE<br>EXHIBIT<br>VINELAND<br>NORTH |
|--------------------|------------------------------|------------------------------------------|
|                    |                              | DRAWN BY: RCG<br>CHECKED BY: MPC         |
|                    | as noted                     | SHEET NO. 2 OF 3                         |
| A/E                | PROJECT N                    | IO.: 12950285A                           |