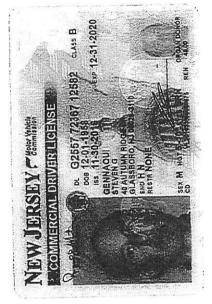

#### LOCATION: Vineland High School Vineland, NJ

- Total number of class B Shells being used are approximately: SEE ATTACHED Size: 1 ½ up to 4" Aerial Shells Ground Pieces: NONE
- All shells are DOT approved. EX Numbers are (see attached). Only Materials listed and approved by the Bureau of Explosives will be used.
- 3) Display will be manually fired.
- 4) Delivery to site will be approximately 2pm Set up will take approximately 4 hours.
- 5) All displays will comply with all requirements as fourth in NJAC 5:70-3,3301.1 and NFPA1123, NFPA1124, NFPA1125 & NFPA1126.
- Personnel currently scheduled to represent fireworks display company are: Lead: Steve Gennaoui Experience: 14 years Technician: