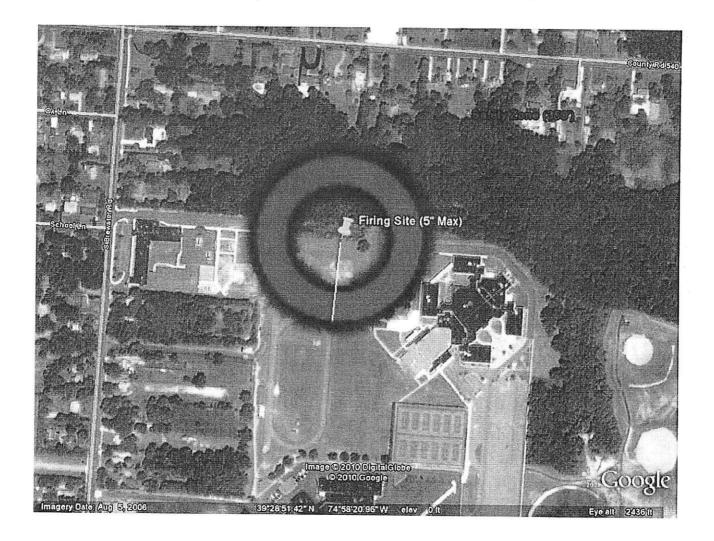

#### LOCATION: Vineland High School Vineland, NJ

- Total number of class B Shells being used are approximately: SEE ATTACHED Size: 1 ½ up to 4" Aerial Shells Ground Pieces: NONE
- All shells are DOT approved. EX Numbers are (see attached). Only Materials listed and approved by the Bureau of Explosives will be used.
- 3) Display will be manually fired.
- 4) Delivery to site will be approximately 2pm Set up will take approximately 4 hours.
- 5) All displays will comply with all requirements as fourth in NJAC 5:70-3,3301.1 and NFPA1123, NFPA1124, NFPA1125 & NFPA1126.
- Personnel currently scheduled to represent fireworks display company are: Lead: Steve Gennaoui Experience: 14 years Technician: