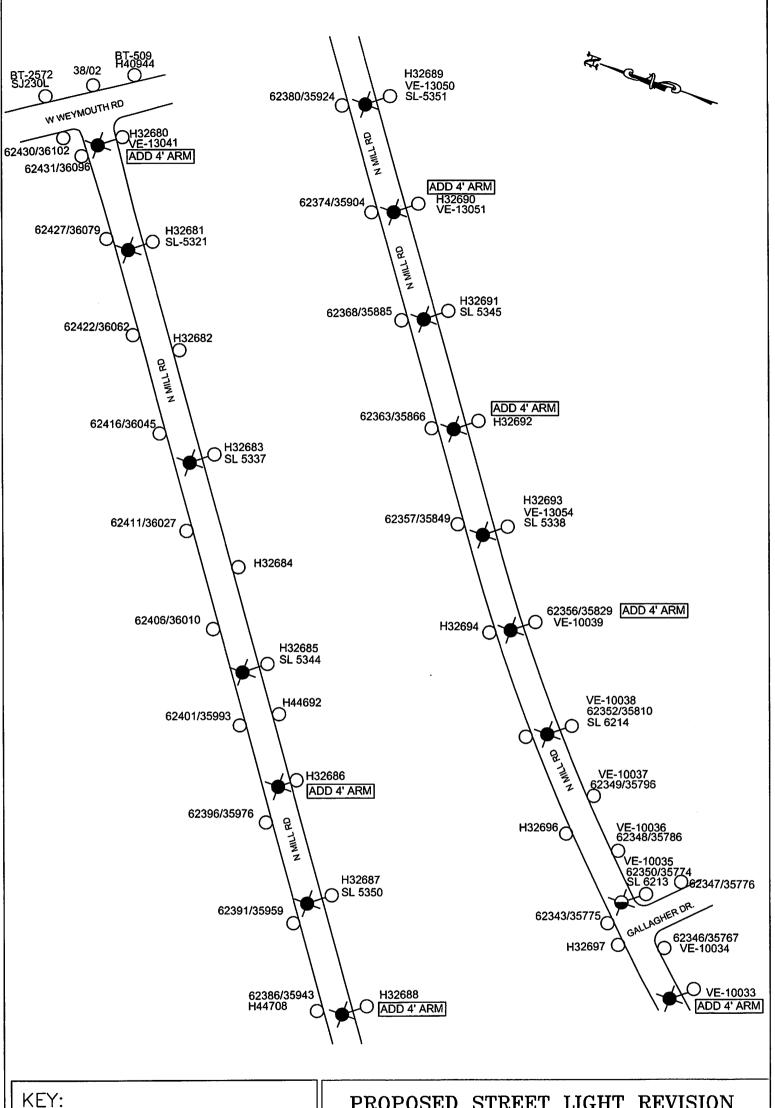

#### **RECOMMENDATIONS**

1. Area of Mill Road
(between Weymouth Rd and
Gallagher Drive)
Drawing No. VMEU-2860

Upgrade eight (8) existing street lights to 74W LED. Install seven (7) additional 74W LED, and one (1) 108W LED street lights onto existing utility poles.

PROPOSED: Upgrade eight (8) existing street lights to 74W LED. Install seven (7) additional 74W LED, and one (1) 108W LED street lights on to existing utility poles.

Yours truly,

Approved by:

John T. Boyle, Jr.

Assistant General Manager Vineland Municipal Utilities

Attachments: DWG.#VMEU-2860

PROPOSED STREET LIGHT REVISION AREA OF MILL RD. BETWEEN WEYMOUTH RD. AND GALLAGHER DR.