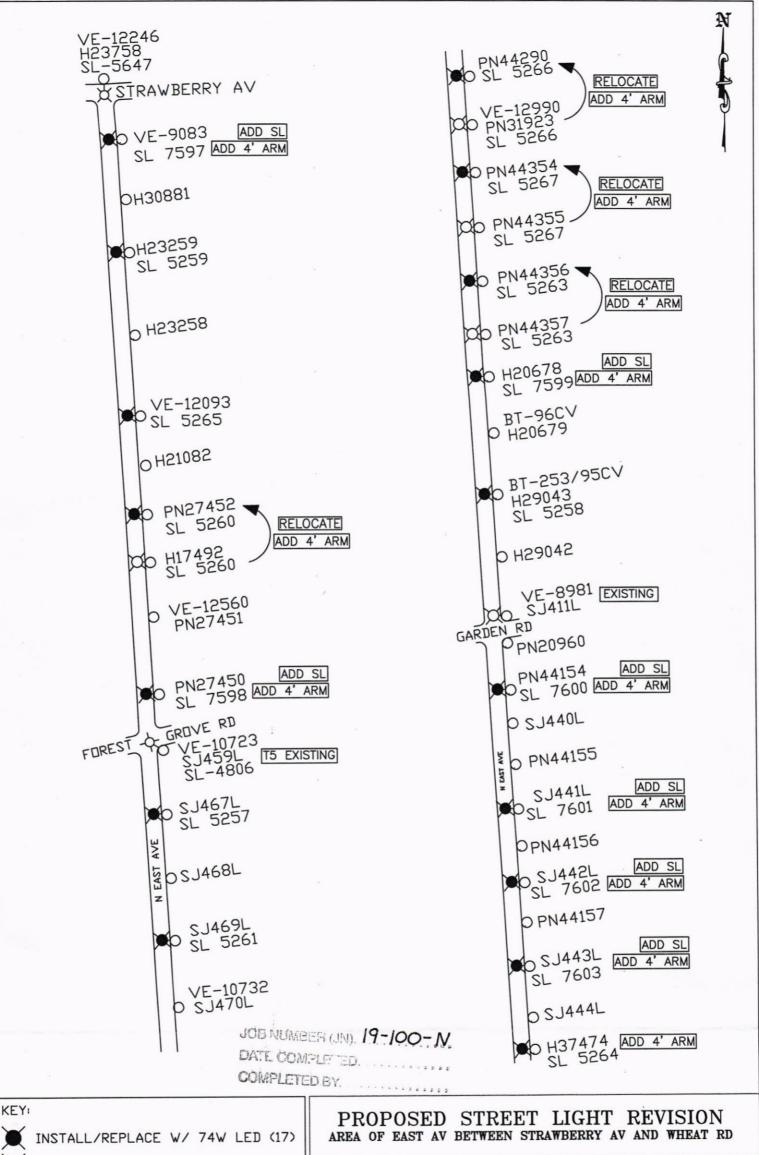

#### **RECOMMENDATIONS**

 Area of East Avenue (between Strawberry Ave & Wheat Rd) Drawing No. VMEU-2865 Upgrade six (6) existing street lights to 74W LED relocating four). Install seven (7) additional 74W LED street lights onto existing utility poles.

#### STREET LIGHT REQUEST

|                              | (BA)                                                                                                                                                                                                                                                                                 | DATE:            | February 7, 2019 | _ |  |  |
|------------------------------|--------------------------------------------------------------------------------------------------------------------------------------------------------------------------------------------------------------------------------------------------------------------------------------|------------------|------------------|---|--|--|
| TO:                          | Bob Dickenson                                                                                                                                                                                                                                                                        |                  |                  |   |  |  |
|                              | Business Administrator                                                                                                                                                                                                                                                               |                  | PROPOSED BY:     |   |  |  |
| RE:                          | Survey at : Area of East Av between                                                                                                                                                                                                                                                  | NAME:            | John T. Boyle    |   |  |  |
|                              | Strawberry Av and Wheat Rd                                                                                                                                                                                                                                                           | ADDRESS:         | VMU              |   |  |  |
|                              |                                                                                                                                                                                                                                                                                      |                  |                  |   |  |  |
| in confo<br>enhance<br>PROPO | The preceding-mentioned location has been surveyed by VMU to ensure proper street lighting in conformance with standard City practice. As a result, we propose the following enhancement(s):  PROPOSED: Upgrade six (6) existing street lights to 74W LED (relocating four). Install |                  |                  |   |  |  |
| seven (7                     | 7) additional 74W LED street lights onto                                                                                                                                                                                                                                             | existing utility | poles.           | _ |  |  |
| 11                           |                                                                                                                                                                                                                                                                                      |                  |                  | _ |  |  |
|                              |                                                                                                                                                                                                                                                                                      |                  |                  | _ |  |  |
|                              |                                                                                                                                                                                                                                                                                      |                  |                  | _ |  |  |
|                              |                                                                                                                                                                                                                                                                                      |                  |                  |   |  |  |

Yours truly,

Approved by:

John T. Boyle, Jr.

Assistant General Manager Vineland Municipal Utilities

Attachments: DWG.#VMEU-2865

EXISTING LIGHT REMAIN AS IS

# VINELAND MUNICIPAL ELECTRIC UTILITY VINELAND, NEW JERSEY

| DRAWN: EHS     | VAULT # F-3-C       |  |
|----------------|---------------------|--|
| DATE: 2/7/2019 | DRAWING # VMEU-2865 |  |
| SCALE: NTS     | CHECKED:            |  |