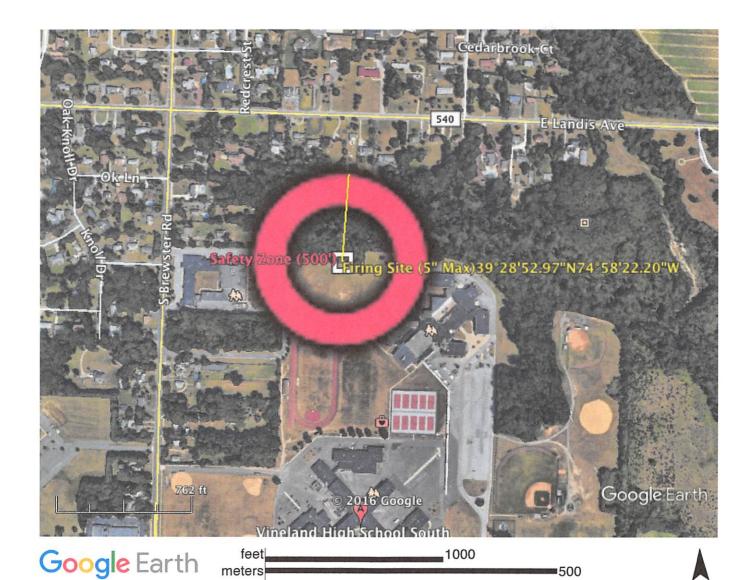

REASON FOR PERMIT: Fireworks Display

PLACE: Vineland High School Complex

Chestnut Avenue and Brewster Road

Vineland, New Jersey

DATE: August 6, 2019

TIME OF EVENT: Between 9:00 pm and 10:00 pm

PLACE OF STORAGE: On Site

Vineland High School Complex Chestnut Avenue and Brewster Road

ASSEMBLY PLACE: Vineland High School Complex

Chestnut Avenue and Brewster Road

Vineland, New Jersey

IGNITING FIREWORKS: Pyrotecnico

Sgt. Danny Latorre #4789

SHOW DATE: August 8, 2019

RAIN DATE: N/A

LOCATION: Vineland High School North - East Chestnut Ave., Vineland, NJ

- Total number of class B Shells being used are approximately: See attached product list Size: 2" up to 5" Aerial Shells Ground Pieces: None
- All shells are DOT approved. EX Numbers are (please see attached). Only materials listed and approved by the Bureau of Explosives will be used.
- Display will be manually fired.
- Delivery to site will be approximately 3:30 pm Set up will take approximately 4 hours.
- All displays will comply with all requirements as fourth in NJAC 5:70-3,3301.1 and NFPA1123, NFPA1124, NFPA1125 & NFPA21126.
- Personnel currently scheduled to represent fireworks display company are: