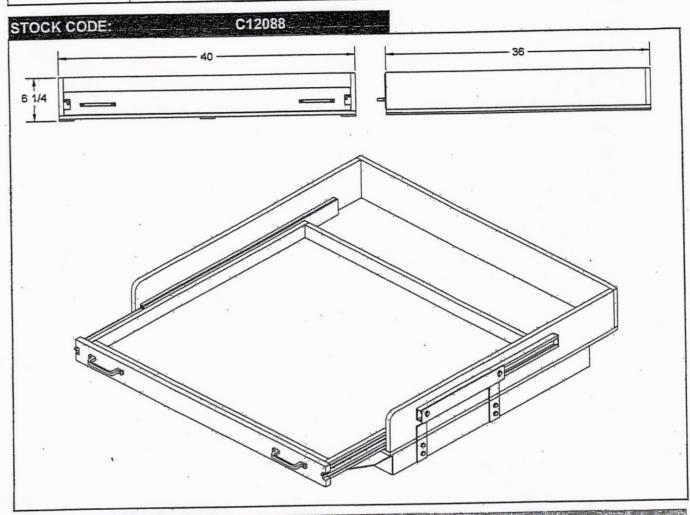

# FRUGKVAULT SPECIFICATION SHEE

| MAKE: FORD |         | MODEL: | DEL: INTERCEPTOR |           | YEARS: | 2020-  |  |
|------------|---------|--------|------------------|-----------|--------|--------|--|
|            | W SEAT: | No     | SPARE TIR        | E ACCESS: | Yes    | STYLE: |  |

| VAULT WIDTH: 40     |                                                                                                                                                                                                                                                                                                                                                                                                                                                                                                                                                                                                                                                                                                                                                                                                                                                                                                                                                                                                                                                                                                                                                                                                                                                                                                                                                                                                                                                                                                                                                                                                                                                                                                                                                                                                                                                                                                                                                                                                                                                                                                                                |    |     |    | ) to 1/ E           |  |
|---------------------|--------------------------------------------------------------------------------------------------------------------------------------------------------------------------------------------------------------------------------------------------------------------------------------------------------------------------------------------------------------------------------------------------------------------------------------------------------------------------------------------------------------------------------------------------------------------------------------------------------------------------------------------------------------------------------------------------------------------------------------------------------------------------------------------------------------------------------------------------------------------------------------------------------------------------------------------------------------------------------------------------------------------------------------------------------------------------------------------------------------------------------------------------------------------------------------------------------------------------------------------------------------------------------------------------------------------------------------------------------------------------------------------------------------------------------------------------------------------------------------------------------------------------------------------------------------------------------------------------------------------------------------------------------------------------------------------------------------------------------------------------------------------------------------------------------------------------------------------------------------------------------------------------------------------------------------------------------------------------------------------------------------------------------------------------------------------------------------------------------------------------------|----|-----|----|---------------------|--|
| VAULT LENGTH: 36.   | INSIDE DRAWER LENGTH:                                                                                                                                                                                                                                                                                                                                                                                                                                                                                                                                                                                                                                                                                                                                                                                                                                                                                                                                                                                                                                                                                                                                                                                                                                                                                                                                                                                                                                                                                                                                                                                                                                                                                                                                                                                                                                                                                                                                                                                                                                                                                                          | 33 | 1/2 |    | THE SECOND STATE OF |  |
| VAULT HEIGHT: 6 1/4 | INSIDE DRAWER WIDTH:                                                                                                                                                                                                                                                                                                                                                                                                                                                                                                                                                                                                                                                                                                                                                                                                                                                                                                                                                                                                                                                                                                                                                                                                                                                                                                                                                                                                                                                                                                                                                                                                                                                                                                                                                                                                                                                                                                                                                                                                                                                                                                           | 36 |     |    |                     |  |
| Section 1997        | INSIDE DRAWER DIAGONAL:                                                                                                                                                                                                                                                                                                                                                                                                                                                                                                                                                                                                                                                                                                                                                                                                                                                                                                                                                                                                                                                                                                                                                                                                                                                                                                                                                                                                                                                                                                                                                                                                                                                                                                                                                                                                                                                                                                                                                                                                                                                                                                        | 49 |     |    |                     |  |
|                     | THE SECOND SECON |    |     | 大。 |                     |  |